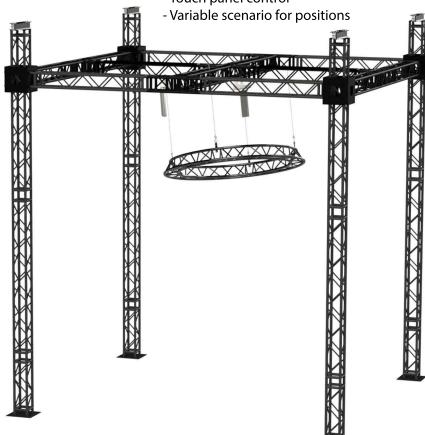

## **CIRCLE TRUSS**

# EVENT TECHNOLOGY

movable circle truss for providing different combinations of event

VARIABLE SPEED

**MOVABLE TRUSS** 

info@galasahne.com.tr www.galasahne.com